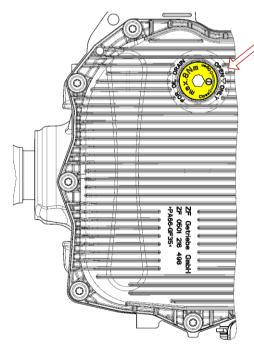

## Abbildungen ähnlich

| Ölablass-Schraube<br>oil drain plug       |                |                                       |  |  |  |
|-------------------------------------------|----------------|---------------------------------------|--|--|--|
| Standardgetriebe<br>standard transmission | M18x1,0        |                                       |  |  |  |
| Anziehmoment /<br>tightening torque       | 8,0            | NM ± 1,0 NM                           |  |  |  |
| Innensechskant<br>tool: internal hexagon  | 10<br>mm       |                                       |  |  |  |
| Allradgetriebe                            | 8 HP 55 / 90 A | 8 HP 65 / 95 A                        |  |  |  |
| AWD                                       | M 10 x 1,0     | Bajonett                              |  |  |  |
| Anziehmoment /<br>tightening torque       | 12,0 ± 1,2 Nm  | drehen bis Anschlag /<br>turn to stop |  |  |  |
| Innensechskant<br>tool: internal hexagon  | 5 mm           | 8 mm                                  |  |  |  |