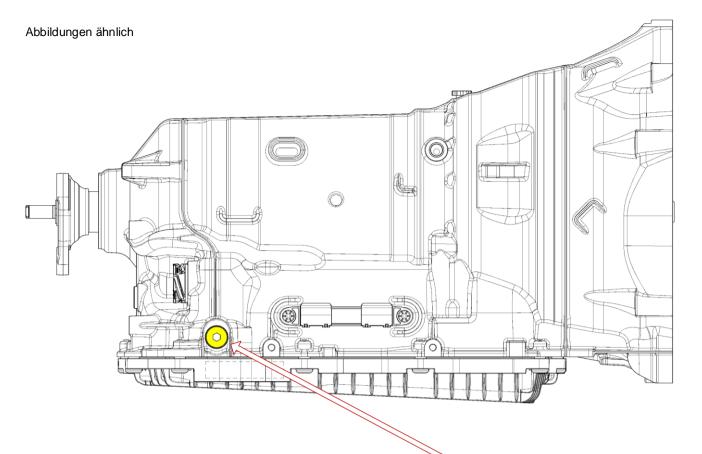

S. Sänger

2020-09-17

| Öleinfüll-Schraube und Ölstands-Kontrolle<br>oil fill plug and oil level check |         |                                     |                   |                                          |          |  |
|--------------------------------------------------------------------------------|---------|-------------------------------------|-------------------|------------------------------------------|----------|--|
| Standardgetriebe standard transmission                                         | M18x1,5 | Anziehmoment / tightening torque    | 35 NM ±<br>3,5 NM | Innensechskant<br>tool: internal hexagon | 8<br>mm  |  |
| Allradgetriebe<br>AWD                                                          | M22x1,5 | Anziehmoment /<br>tightening torque | 30 NM ±<br>3,0 NM | Innensechskant<br>tool: internal hexagon | 10<br>mm |  |