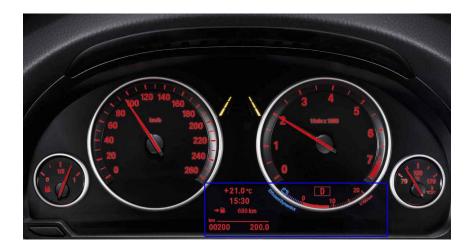

The standard instrument display features partial black panel technology – 5.7" area highlighted above. The speedometer and rev counter dials do not feature black panel technology.

From March 2011 production, full black panel technology is available when Head-up Display (option 610) is selected. The speedometer and rev counter dials also now feature black panel technology as well as a larger 9.2" lower display as highlighted.