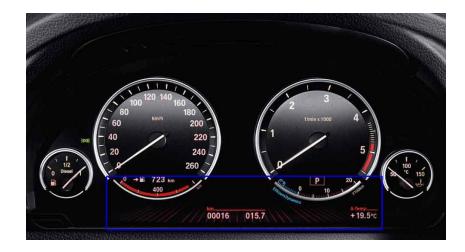

The standard instrument display features partial black panel technology – 5.7" area highlighted above. The speedometer and rev counter dials do not feature black panel technology.

From March 2011 production, full black panel technology is available when Head-up Display (option 610) is selected. The speedometer and rev counter dials also now feature black panel technology as well as a larger 9.2" lower display as highlighted.