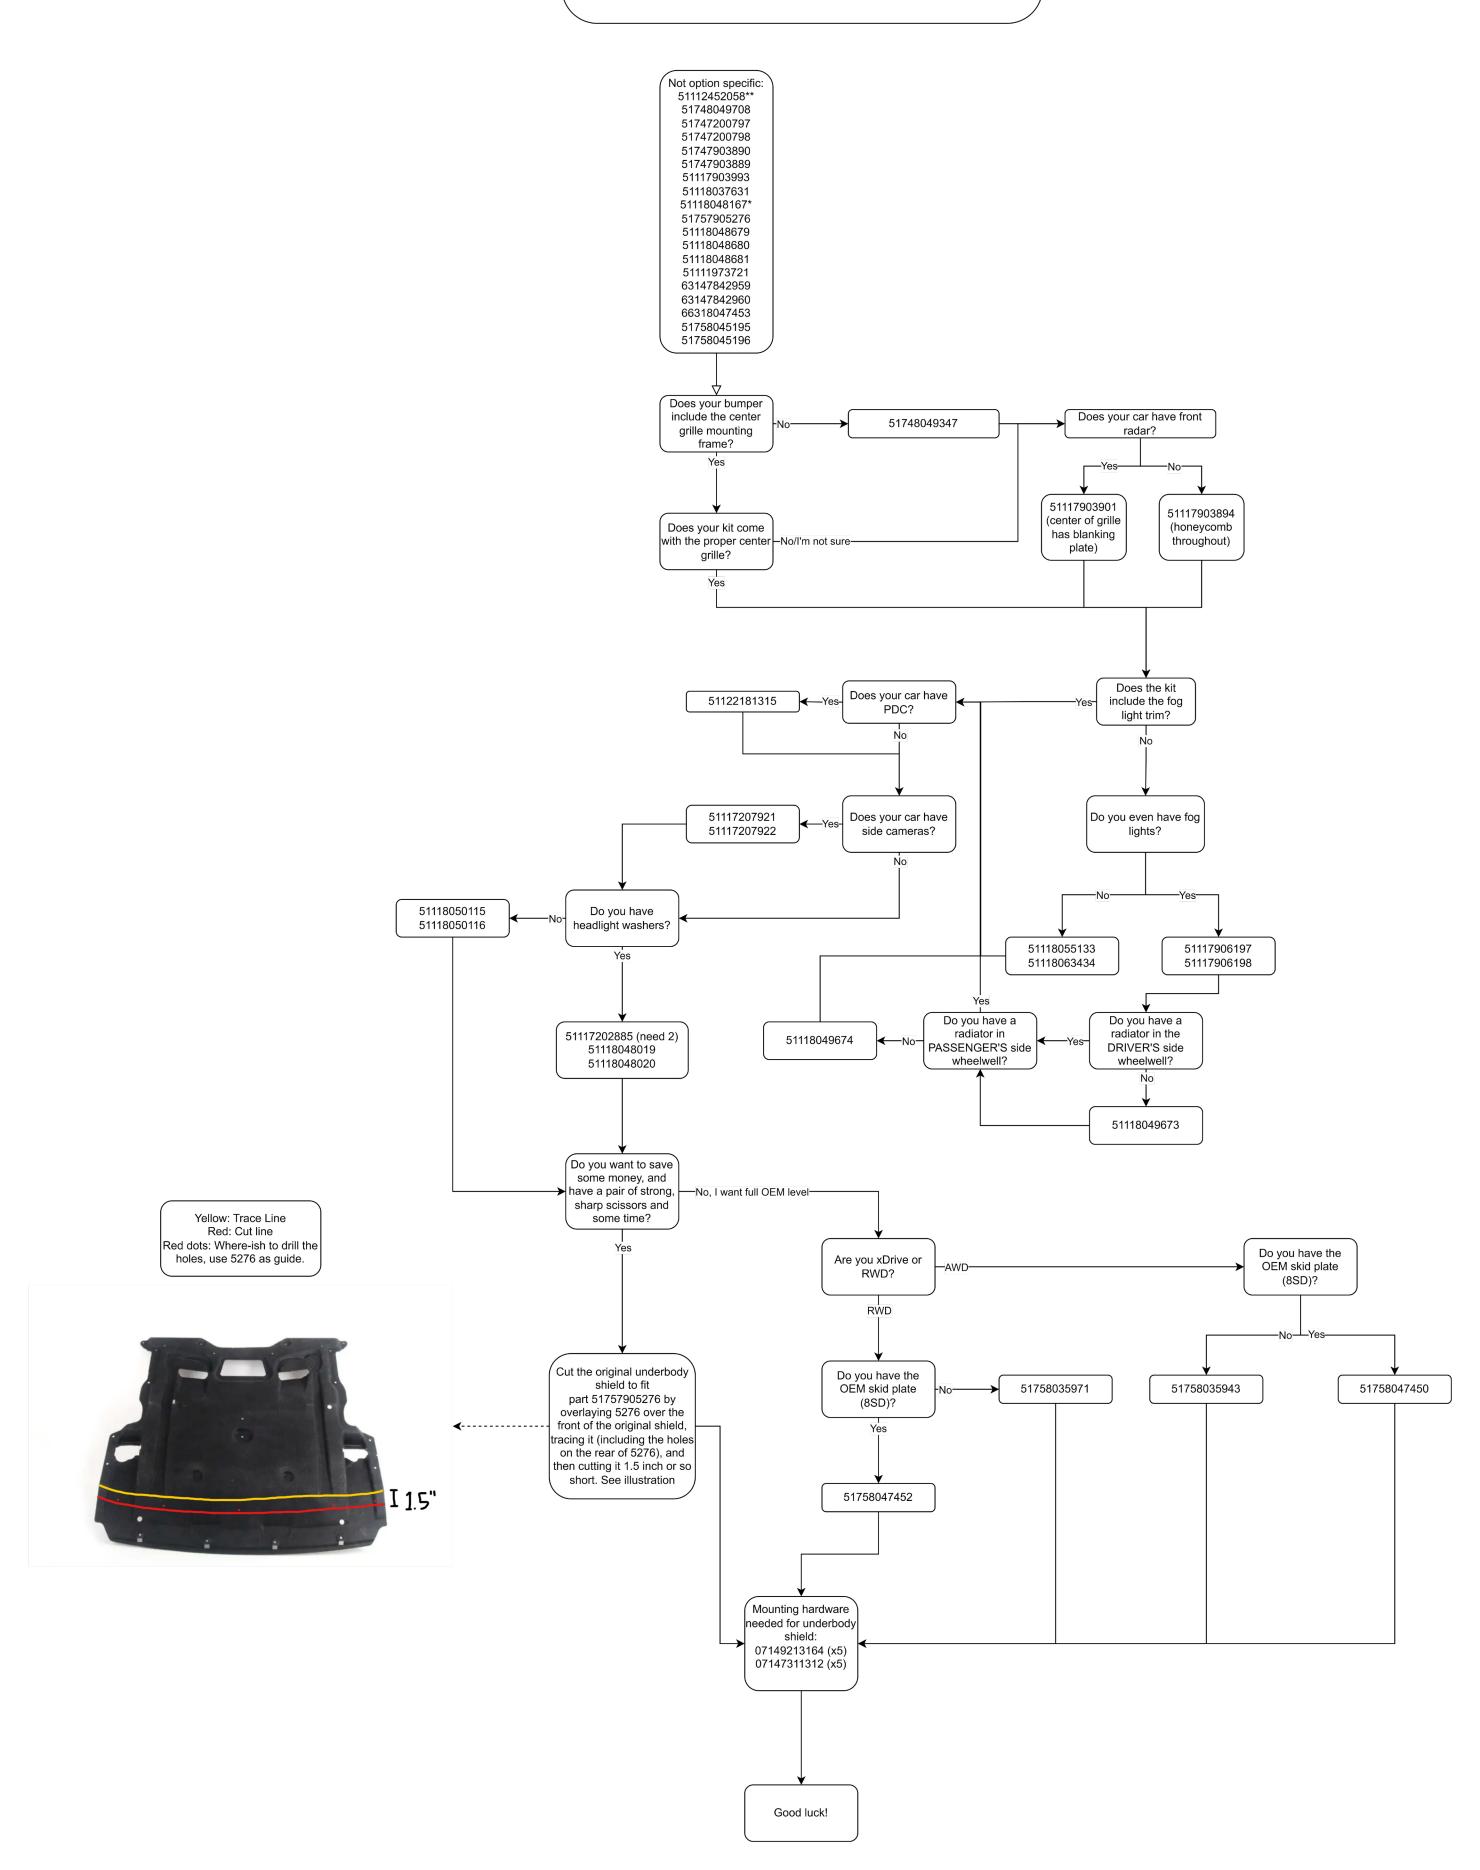

Unspec's M Sport Retrofit Parts Flowchart Guide for Pre-LCI cars (v1.0)

Guide assumes the bumper cover, and maybe the center grille mounting frame, is the ONLY thing you have. Adjust parts needed as needed and using your own judgement, a lot of eBay kits will include certain items. Google image search the part numbers to determine what your kit already comes with. Parts listed are for a OEM-level retrofit.

Guide also includes the M specific license plate mount (marked with a \*), but I strongly recommend NOT getting it and instead figuring out a less destructive way of mounting your plate

The mounting hardware (marked with a \*\*) isn't strictly necessary, but I highly recommend it since some stuff might break/strip as you go, and it's worth just refreshing the mounting hardware rather than transferring them over.