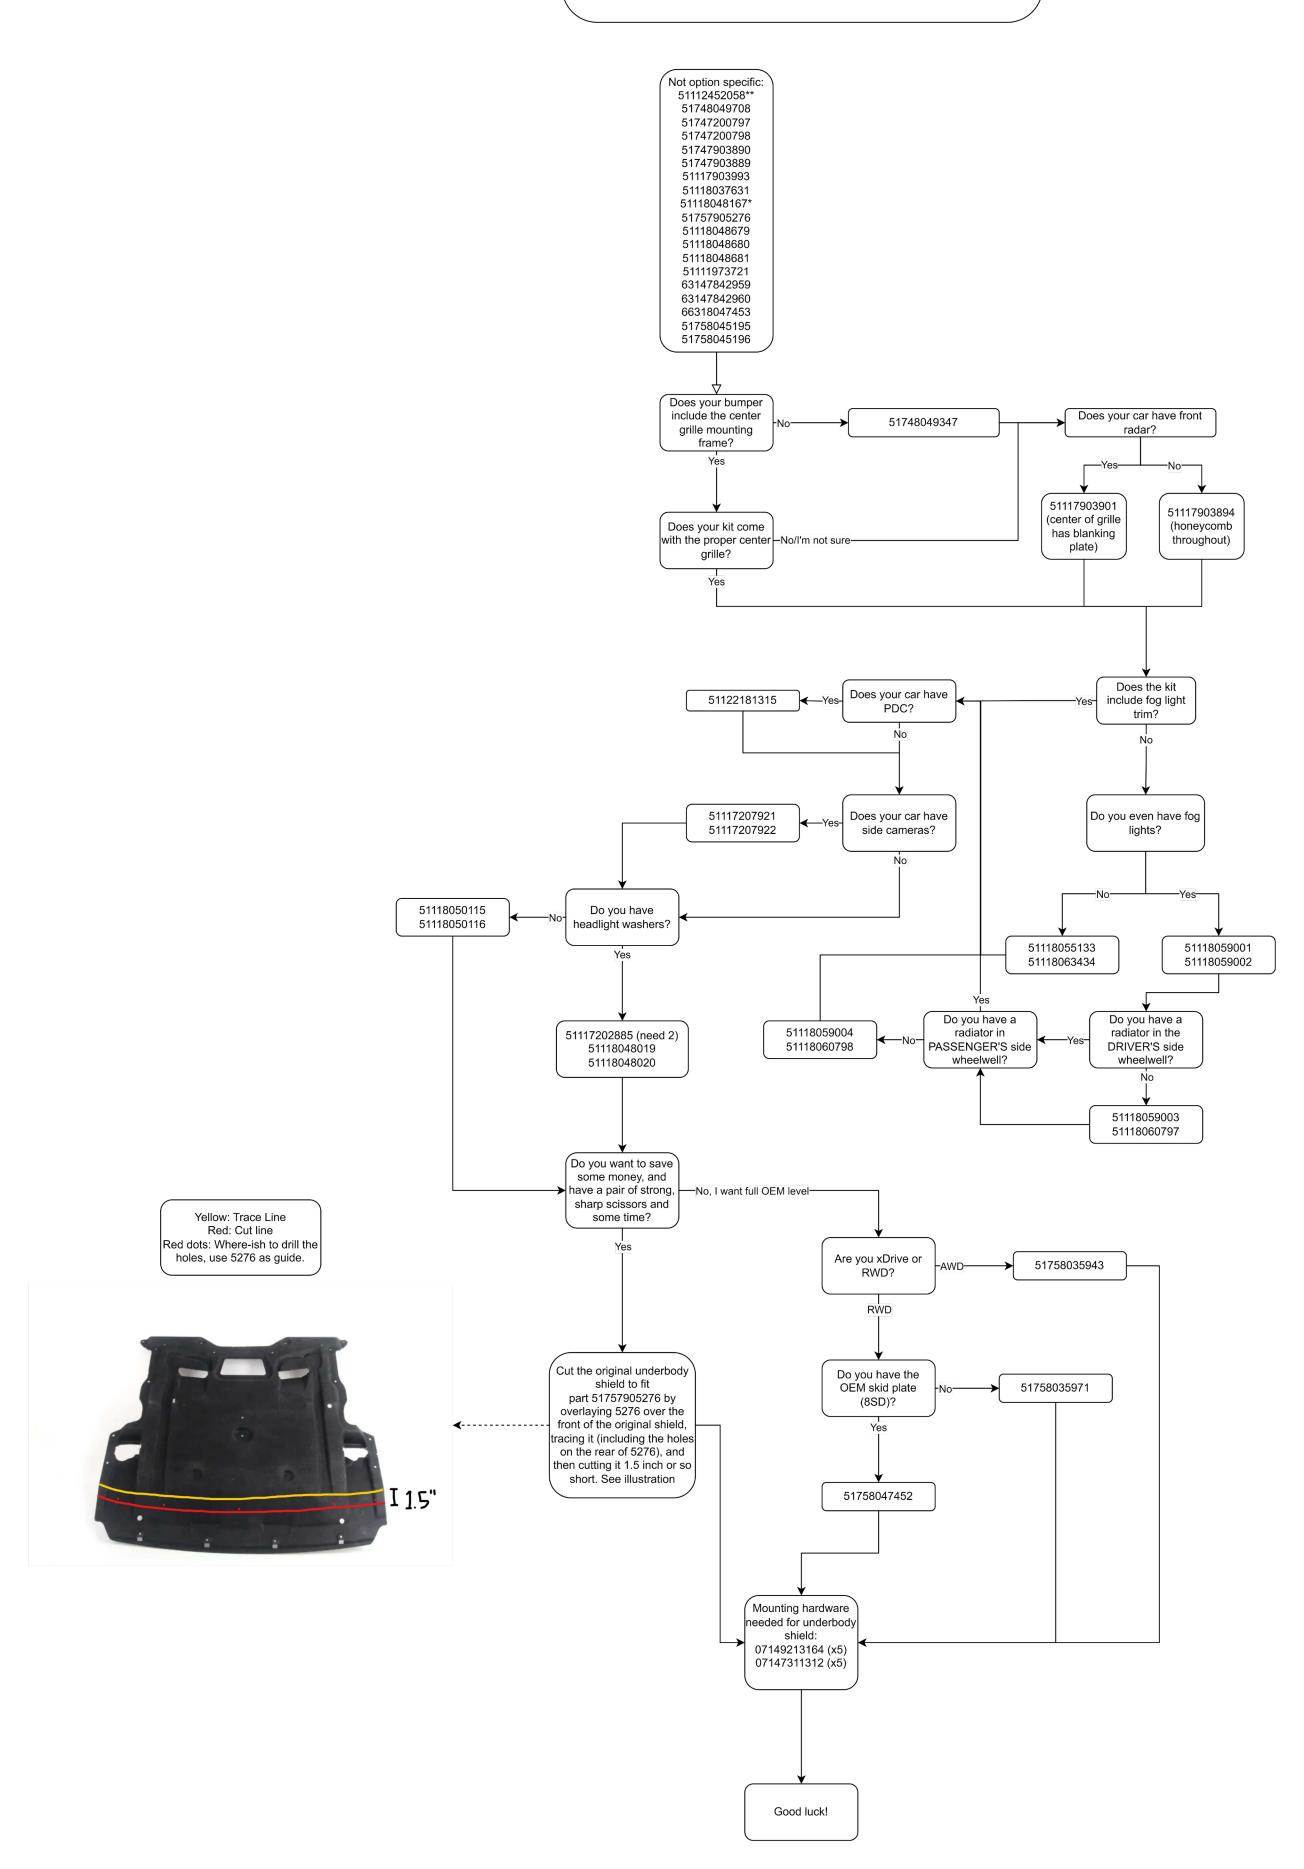

Unspec's M Sport Retrofit Parts Flowchart Guide for LCI cars (v1.0)

Guide assumes the bumper cover, and maybe the center grille mounting frame, is the ONLY thing you have. Adjust parts needed as needed and using your own judgement, a lot of eBay kits will include certain items. Google image search the part numbers to determine what your kit already comes with. Parts listed are for a OEM-level retrofit.

Guide also includes the M specific license plate mount (marked with a \*), but I strongly recommend NOT getting it and instead figuring out a less destructive way of mounting your plate

The mounting hardware (marked with a \*\*) isn't strictly necessary, but I highly recommend it since some stuff might break/strip as you go, and it's worth just refreshing the mounting hardware rather than transferring them over.